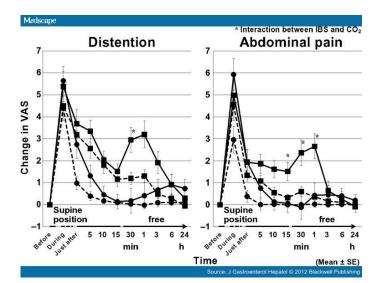

### Main Features

- Cr Time Saving and Patient Friendly Examination
- Carbon Dioxide is absorbed by human tissue about 150 times faster than the conventional air.
- CO₂ Rapid Absorption properties keep abdominal distension and related pain to a minimum during the process and speeds up recovery afterwards.