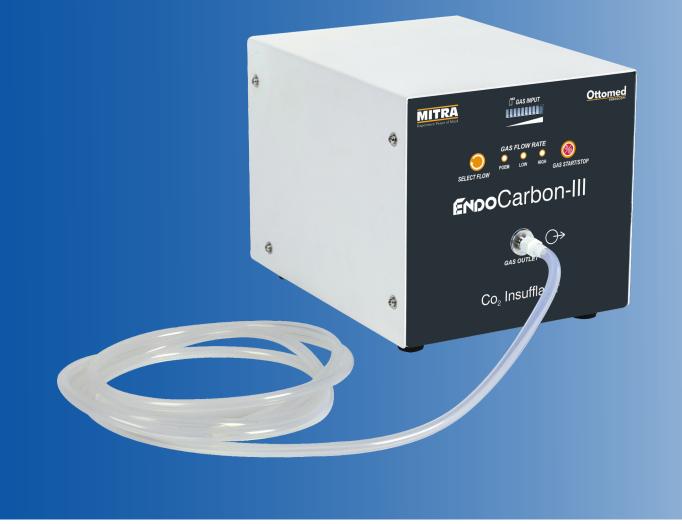

# **ENDOCARBON-III** Co<sub>2</sub> Insufflator

## **Efficient & Compact machine for Patient comfort.**

Advance micro-controller technology. Special customized & pre-programmed single touch mode for POEM procedure.

\*Actual Gas Input Pressure Indicator \*Light Weight \*Compact Size \*Universal compatibility \*Single touch flow selection