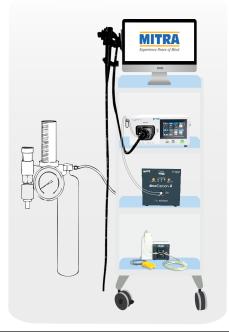

| HIGH | 5.0 L/min ±10%         |
| Power Supply                    |      |                        |
| Input Voltage                   |      | 100V - 240V            |
| Allowable Voltage Fluctuation   |      | ±10%                   |
| Power Rating                    |      | 24VA                   |
| Frequency                       |      | 50Hz / 60Hz            |
| Allowable Frequency Fluctuation |      | ±3 Hz                  |
| Dimensions                      |      |                        |
| Length                          |      | 155mm                  |
| Width                           |      | 255mm                  |
| Height                          |      | 150mm                  |
| Weight                          |      | Approx. 2.3 Kg         |

## System Chart





#### Made in India by: MITRA MEDICAL SERVICES LLP

Plot No.: 21-B, Sector-1, Parwanoo, Dist.- Solan, Himachal Pradesh - 173 220. INDIA Toll Free No.: 1800 1020 307 E-Mail: ottomed@ottomed.com, Website: www.ottomed.com Distributed by:

## MITRA MEDICAL SERVICES LLP

B-226, Okhla Industrial Area, Phase-1, New Delhi - 110 020. INDIA Toll Free No.: 1800 1020 307 E-Mail: ottomed@ottomed.com, Website: www.ottomed.com