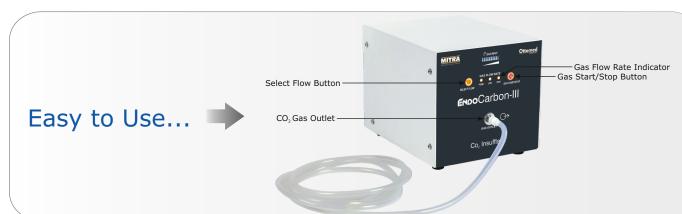

## **Efficient & Compact machine for Patient comfort.**

Advance micro-controller technology. Special customized & pre-programmed single touch mode for POEM procedure.

\*Actual Gas Input Pressure Indicator \*Light Weight \*Compact Size \*Universal compatibility \*Single touch flow selection