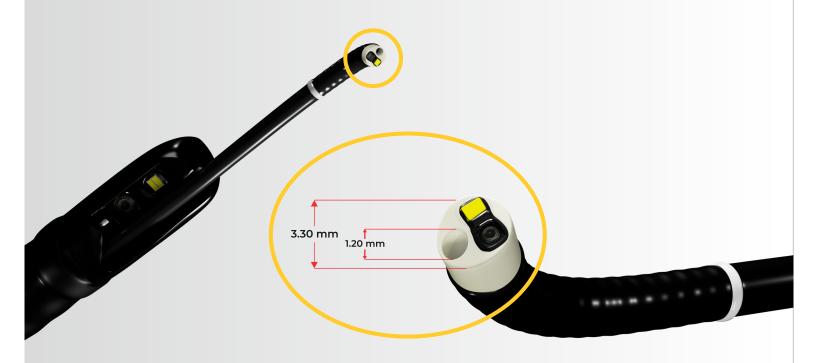

## **Specifications:**

| Model                      | OBS-IN+                                                                         |                              |
|----------------------------|---------------------------------------------------------------------------------|------------------------------|
| Optical System             | Field of view                                                                   | 120°                         |
|                            | Direction of view                                                               | Forward viewing              |
|                            | Depth of field                                                                  | 2-60 mm                      |
| Insertion Tube             | Distal end out diameter                                                         | 3.3 mm                       |
|                            | Insertion tube outer diameter                                                   | 3.4 mm                       |
|                            | Distal end enlarged                                                             | 1. Illumination LEDs (W)     |
|                            | _                                                                               | 2. Image Sensor              |
|                            |                                                                                 | 3. Instrument Channel Outlet |
|                            | Working length                                                                  | 1920 mm                      |
| Instrument Channel         | Channel inner diameter                                                          | 1.2 mm                       |
|                            | Minimum visible distance                                                        | 2 mm from the distal end     |
|                            | Direction from which endotherapy accessories enter and exit the endosopic image |                              |
|                            | Angulation range                                                                | UP 75°, DOWN 90°             |
| Total Length               |                                                                                 | 2215 mm                      |
| Compatible Video Processor |                                                                                 | OVP-IN2                      |