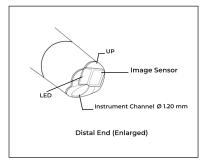

## **Specifications:**

| Model                      | OBS-IN+                                                                         |                              |
|----------------------------|---------------------------------------------------------------------------------|------------------------------|
| Optical System             | Field of view                                                                   | 120°                         |
|                            | Direction of view                                                               | Forward viewing              |
|                            | Depth of field                                                                  | 2-60 mm                      |
| Insertion Tube             | Distal end out diameter                                                         | 3.3 mm                       |
|                            | Insertion tube outer diameter                                                   | 3.4 mm                       |
|                            | Distal end enlarged                                                             | 1. Illumination LEDs (W)     |
|                            | _                                                                               | 2. Image Sensor              |
|                            |                                                                                 | 3. Instrument Channel Outlet |
|                            | Working length                                                                  | 1920 mm                      |
| Instrument Channel         | Channel inner diameter                                                          | 1.2 mm                       |
|                            | Minimum visible distance                                                        | 2 mm from the distal end     |
|                            | Direction from which endotherapy accessories enter and exit the endosopic image |                              |
|                            | Angulation range                                                                | UP 75°, DOWN 90°             |
| Total Length               |                                                                                 | 2215 mm                      |
| Compatible Video Processor |                                                                                 | OVP-IN2                      |