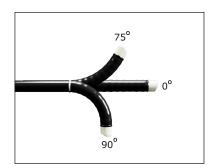

## **Specifications:**

| Model                      | OBS-IN+                                                                         |                              |
|----------------------------|---------------------------------------------------------------------------------|------------------------------|
| Optical System             | Field of view                                                                   | 120°                         |
|                            | Direction of view                                                               | Forward viewing              |
|                            | Depth of field                                                                  | 2-60 mm                      |
| Insertion Tube             | Distal end out diameter                                                         | 3.3 mm                       |
|                            | Insertion tube outer diameter                                                   | 3.4 mm                       |
|                            | Distal end enlarged                                                             | 1. Illumination LEDs (W)     |
|                            | _                                                                               | 2. Image Sensor              |
|                            |                                                                                 | 3. Instrument Channel Outlet |
|                            | Working length                                                                  | 1920 mm                      |
| Instrument Channel         | Channel inner diameter                                                          | 1.2 mm                       |
|                            | Minimum visible distance                                                        | 2 mm from the distal end     |
|                            | Direction from which endotherapy accessories enter and exit the endosopic image |                              |
|                            | Angulation range                                                                | UP 75°, DOWN 90°             |
| Total Length               |                                                                                 | 2215 mm                      |
| Compatible Video Processor |                                                                                 | OVP-IN2                      |