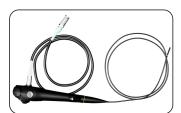

## **Specifications:**

| Model                      | OBS-IN+                                                                         |                              |
|----------------------------|---------------------------------------------------------------------------------|------------------------------|
| Optical System             | Field of view                                                                   | 120°                         |
|                            | Direction of view                                                               | Forward viewing              |
|                            | Depth of field                                                                  | 2-60 mm                      |
| Insertion Tube             | Distal end out diameter                                                         | 3.3 mm                       |
|                            | Insertion tube outer diameter                                                   | 3.4 mm                       |
|                            | Distal end enlarged                                                             | 1. Illumination LEDs (W)     |
|                            | _                                                                               | 2. Image Sensor              |
|                            |                                                                                 | 3. Instrument Channel Outlet |
|                            | Working length                                                                  | 1920 mm                      |
| Instrument Channel         | Channel inner diameter                                                          | 1.2 mm                       |
|                            | Minimum visible distance                                                        | 2 mm from the distal end     |
|                            | Direction from which endotherapy accessories enter and exit the endosopic image |                              |
|                            | Angulation range                                                                | UP 75°, DOWN 90°             |
| Total Length               |                                                                                 | 2215 mm                      |
| Compatible Video Processor |                                                                                 | OVP-IN2                      |