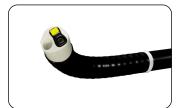

## **VIDEO CHOLANGIOSCOPE**

Ultra Slim Baby Endoscope Insight Plus Series

Model: OBS-IN+

LED-At-Tip

CMOS Sensor

120° wide field of view

Laser Compatible

Single Click Connector

Distal End Tip

Light Weight Design

Flexible Angulation

Manufactured by: