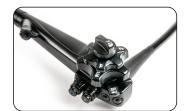

## ULTRA-SLIM VIDEO VETERINARY ENDOSCOPE S2+ Series

LED At Tip

CMOS sensor

Remote Button

Single Step, Water Proof Connector

- Multi-beneficial super bright LED-AT-TIP Technology for longer scope life.
- CMOS Sensor provides unmatched image quality to explore smallest details.
- Easy manoeuverability.
- Remote buttons for easy operation.
- Ultra light weight, single step waterproof connector makes endoscope more reliable & User-friendly.