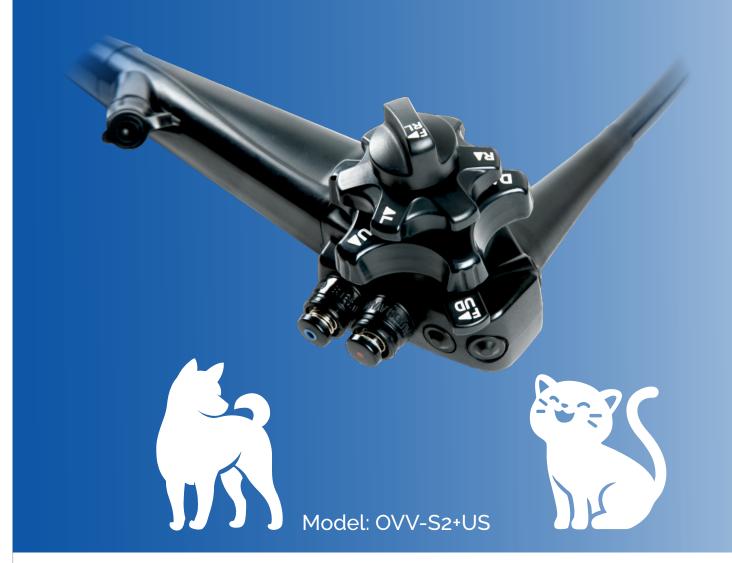

## ULTRA-SLIM VIDEO VETERINARY ENDOSCOPE S2+ Series

LED At Tip

CMOS sensor

Remote Button

Single Step, Water Proof Connector

- Multi-beneficial super bright LED-AT-TIP Technology for longer scope life.
- CMOS Sensor provides unmatched image quality to explore smallest details.
- Easy manoeuverability.
- Remote buttons for easy operation.
- Ultra light weight, single step waterproof connector makes endoscope more reliable & User-friendly.