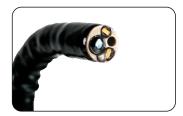

## **Specifications:**

| Model                                   | OVV-S2+US (I/S)                                                                  |                                                                                              |
|-----------------------------------------|----------------------------------------------------------------------------------|----------------------------------------------------------------------------------------------|
|                                         | Field of view                                                                    | 120°                                                                                         |
| Optical System                          | Direction of view                                                                | Forward View                                                                                 |
| , , , , , , , , , , , , , , , , , , , , | Depth of field                                                                   | 3-100mm                                                                                      |
|                                         | Distal end outer diameter                                                        | 7.8 mm                                                                                       |
|                                         | Insertion tube outer diameter                                                    | 7.8 mm                                                                                       |
| Insertion Tube                          | Distal end enlarged                                                              | Air/water nozzle  Up  Illumination LEDs (W)  Right  Objects lens  Instruments channel outlet |
|                                         | Working Length                                                                   | I-1400 mm/ S-1055 mm                                                                         |
|                                         | Channel inner diameter                                                           | 2.8 mm                                                                                       |
| Instrument Channel                      | Minimum Visible Distance                                                         | 3 mm from the distal end                                                                     |
|                                         | Direction from which endotherapy accessories enter and exit the endoscopic image |                                                                                              |
| <b>Bending Section</b>                  | Angulation range                                                                 | UP 180°, DOWN 120°                                                                           |
|                                         |                                                                                  | RIGHT 120°, LEFT 120°                                                                        |
| Total Length                            |                                                                                  | I-1710 mm/ S-1355 mm                                                                         |
| Compatible Video Processor              |                                                                                  | OVP-S2+                                                                                      |