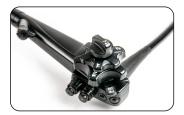

## Model: OVG-S2+US

CMOS Sensor

**Remote Button** 

Single Step Water Proof Connector

### Features:

- Super Bright LED-At-Tip: Experience 30% more brightness & 15% wider spread, thanks to the new Phosphor coating on the LED substrate, providing high reliability over years of use.
- CMOS Sensor provides unmatched image quality to explore smallest details.
- Ultra-Slim insertion tube unit.
- Remote buttons for Easy operation
- Ultra-light weight, Single Step Waterproof Connector makes the Endoscope more reliable & user-friendly.