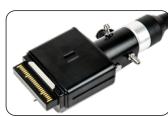

## Model: OVG-S2+US

CMOS Sensor

**Remote Button** 

Single Step Water Proof Connector

### Features:

- Super Bright LED-At-Tip: Experience 30% more brightness & 15% wider spread, thanks to the new Phosphor coating on the LED substrate, providing high reliability over years of use.
- CMOS Sensor provides unmatched image quality to explore smallest details.
- Ultra-Slim insertion tube unit.
- Remote buttons for Easy operation
- Ultra-light weight, Single Step Waterproof Connector makes the Endoscope more reliable & user-friendly.