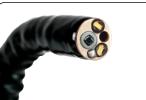

# ULTRA-SLIM VIDEO GASTROSCOPE S2+ Series

LED At Tip

## Model: OVG-S2+US

CMOS Sensor

**Remote Button** 

Single Step Water Proof Connector

### Features:

- Super Bright LED-At-Tip: Experience 30% more brightness & 15% wider spread, thanks to the new Phosphor coating on the LED substrate, providing high reliability over years of use.
- CMOS Sensor provides unmatched image quality to explore smallest details.
- Ultra-Slim insertion tube unit.
- Remote buttons for Easy operation
- Ultra-light weight, Single Step Waterproof Connector makes the Endoscope more reliable & user-friendly.