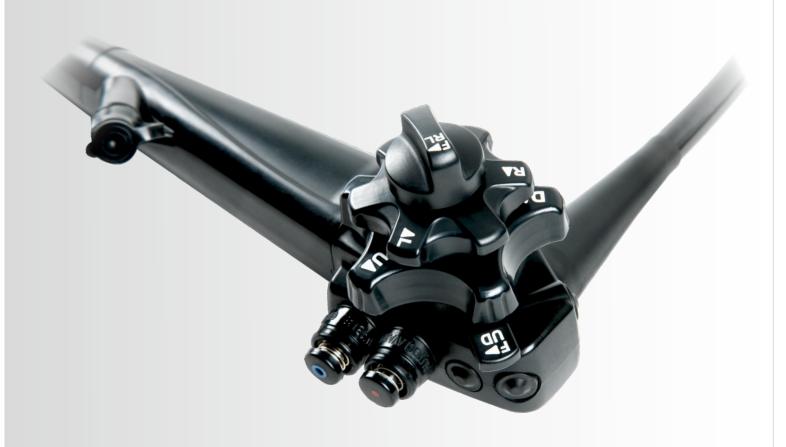

## Model: OVG-S2+US

CMOS Sensor

**Remote Button** 

Single Step Water Proof Connector

### Features:

- Super Bright LED-At-Tip: Experience 30% more brightness & 15% wider spread, thanks to the new Phosphor coating on the LED substrate, providing high reliability over years of use.
- CMOS Sensor provides unmatched image quality to explore smallest details.
- Ultra-Slim insertion tube unit.
- Remote buttons for Easy operation
- Ultra-light weight, Single Step Waterproof Connector makes the Endoscope more reliable & user-friendly.

### **Specifications:**

| Model                      | OVG-S2+US                                                                        |                                                     |
|----------------------------|----------------------------------------------------------------------------------|-----------------------------------------------------|
|                            | Field of view                                                                    | 120°                                                |
| Optical System             | Direction of view                                                                | Forward View                                        |
|                            | Depth of field                                                                   | 3-100mm                                             |
|                            | Distal end outer diameter                                                        | 7.8 mm                                              |
|                            | Insertion tube outer diameter                                                    | 7.8 mm                                              |
| Insertion Tube             | Distal end enlarged                                                              | Air/water nozzle Up<br>Left<br>Objects lens<br>Down |
|                            | Working Length                                                                   | 1055 mm                                             |
| Instrument Channel         | Channel inner diameter                                                           | 2.2 mm                                              |
|                            | Minimum Visible Distance                                                         | 3.5 mm from the distal end                          |
|                            | Direction from which endotherapy accessories enter and exit the endoscopic image |                                                     |
| Bending Section            | Angulation range                                                                 | UP 210°, DOWN 90°                                   |
|                            |                                                                                  | RIGHT 100°, LEFT 100°                               |
| Total Length               |                                                                                  | 1365 mm                                             |
| Compatible Video Processor |                                                                                  | OVP-S2+                                             |