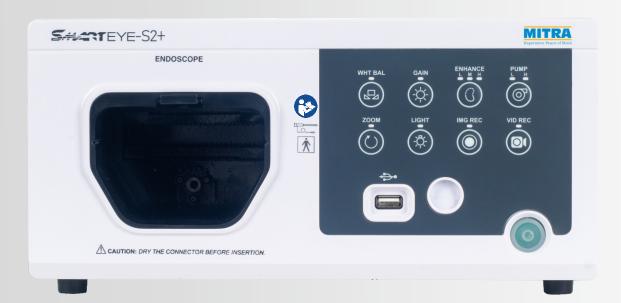

# **SMARTEYE-S2+**

Video Endoscopy System with inbuilt image recording & capturing facility

Model: OVP-S2+

SmartEye-S2+ is a Video Endoscopy System offering best-in-class features

### • In-Built Image Capturing & Video Recording System

In-built Image capturing & video recording system records captured Images & Videos directly to an External pen drive.

6-in-1 Connectivity - Gastro / Broncho / Pleura / Laryngo / Uro/ Cysto Scopes

6-in-1 video processor compatible with Gastro/Broncho/Pleura/Laryngo/Uro/Cysto endoscope models.

#### **Smart White Balance**

White Balance cap incorporated directly in the video processor panel. No need to use extra cap to perform white balance.

## Specifications:

| OVP-S2+                                   |                                                                                                                                                                                                                                                                                                                                                                                                                                                                                               |
|-------------------------------------------|-----------------------------------------------------------------------------------------------------------------------------------------------------------------------------------------------------------------------------------------------------------------------------------------------------------------------------------------------------------------------------------------------------------------------------------------------------------------------------------------------|
| Voltage                                   | 100-240 VAC                                                                                                                                                                                                                                                                                                                                                                                                                                                                                   |
| Voltage fluctuation                       | Within±10%                                                                                                                                                                                                                                                                                                                                                                                                                                                                                    |
| Frequency                                 | 50/60 Hz                                                                                                                                                                                                                                                                                                                                                                                                                                                                                      |
|                                           | Within±3 Hz                                                                                                                                                                                                                                                                                                                                                                                                                                                                                   |
|                                           | 29VA                                                                                                                                                                                                                                                                                                                                                                                                                                                                                          |
|                                           | 3 A, 250 V                                                                                                                                                                                                                                                                                                                                                                                                                                                                                    |
|                                           | ø5.0 x 20.0 mm                                                                                                                                                                                                                                                                                                                                                                                                                                                                                |
|                                           | 320(W) x 445(L) x 152(H) mm                                                                                                                                                                                                                                                                                                                                                                                                                                                                   |
| - 5                                       | 8 kg                                                                                                                                                                                                                                                                                                                                                                                                                                                                                          |
| Type of protection against electric shock | Class 1                                                                                                                                                                                                                                                                                                                                                                                                                                                                                       |
| of applied part                           | Type BF applied part. Where no classification mark appears, the device is a TYPE BF applied part.                                                                                                                                                                                                                                                                                                                                                                                             |
|                                           | The Video Processor should be kept away from flammable gases.                                                                                                                                                                                                                                                                                                                                                                                                                                 |
|                                           | DVI-D x2, HD-SDI                                                                                                                                                                                                                                                                                                                                                                                                                                                                              |
|                                           | Press the white balance switch on the front panel, to perform automatic white balance.                                                                                                                                                                                                                                                                                                                                                                                                        |
| 3                                         | Fine patterns or edges in the endoscopic images can be enhances electrically to increase the image sharpness.                                                                                                                                                                                                                                                                                                                                                                                 |
|                                           | The enhancement level can be selected from 3 levels (Low, Med. and High) using the image enhancement mode on the front button panel.                                                                                                                                                                                                                                                                                                                                                          |
| Image Recording                           | Press the Image Recording switch on the front panel, to record image in the USB memory stick.                                                                                                                                                                                                                                                                                                                                                                                                 |
| Video Recording                           | Press the Video Recording switch on the front panel, to record video in the USA memory stick.                                                                                                                                                                                                                                                                                                                                                                                                 |
| External storage                          | USB Memory Stick                                                                                                                                                                                                                                                                                                                                                                                                                                                                              |
| Remote control                            | The following function can be controlled by the endoscope's remote switches SW1- Freeze SW2- Enhance                                                                                                                                                                                                                                                                                                                                                                                          |
| 155 (14)                                  | SW3- IMG Record                                                                                                                                                                                                                                                                                                                                                                                                                                                                               |
| ,                                         | At Endoscope Tip                                                                                                                                                                                                                                                                                                                                                                                                                                                                              |
|                                           | Diaphragm type pump "Low", "High", "Stop"                                                                                                                                                                                                                                                                                                                                                                                                                                                     |
| AIR TIOW                                  |                                                                                                                                                                                                                                                                                                                                                                                                                                                                                               |
| Modia                                     | Air pressurization of water container (detachable)                                                                                                                                                                                                                                                                                                                                                                                                                                            |
|                                           | USB mass storage                                                                                                                                                                                                                                                                                                                                                                                                                                                                              |
| Movie Recording                           | JPEG format MP4                                                                                                                                                                                                                                                                                                                                                                                                                                                                               |
|                                           | Voltage Voltage fluctuation Frequency Frequency fluctuation Consumption Electric Power Fuse rating Fuse size Dimensions Weight Type of protection against electric shock Degree of protection against electric shock of applied part Degree of protection against explosion Video signal output White balance Image enhancement mode setting Switching the enhancement modes Image Recording Video Recording External storage Remote control  LED (White) Pump Air flow Media Image Recording |