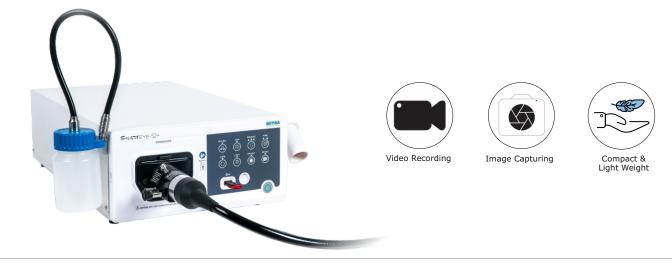

### • In-Built Image Capturing & Video Recording System

In-built Image capturing & video recording system records captured Images & Videos directly to an External pen drive.

6-in-1 Connectivity - Gastro / Broncho / Pleura / Laryngo / Uro/ Cysto Scopes

## **Compact & Light Weight**

LED-At-Tip technology helps to make the System compact & light weight. Easy to carry anywhere.