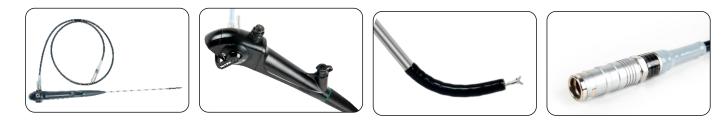

## Video Pleurascope Insight plus Series

Insight plus Series A Slim Size Thoracoscope with Fiberless LED at Tip technology

Model: OTS-IN+

LED At Tip

CMOS sensor

Laser compatible

Single click connector

## Features:

- LED-At-Tip Technology for longer scope life.
- CMOS Sensor provides unmatched image quality to explore smallest details.
- Ergonomic, very slim insertion tube diameter 6mm helps smooth insertion & improves procedures performance.
- Flexible angulation, UP 180° & DOWN 130° enables easy orientation inside the pleural cavity.
- Light weight design for easy handling.
- Single Click Connector.