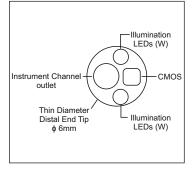

## **Specifications:**

| Model                      | OTS-IN+                                      |                              |
|----------------------------|----------------------------------------------|------------------------------|
| Optical System             | Field of view                                | 120°                         |
|                            | Direction of view                            | Forward View                 |
|                            | Depth of field                               | 3-60mm                       |
| Insertion Tube             | Distal End outer diameter                    | 6 mm                         |
|                            | Rigid Section outer diameter                 | 6 mm                         |
|                            | Maximum Insertion section outer diameter     | 6.7 mm                       |
|                            | Distal End enlarged                          | 1. Illumination LEDs (W)     |
|                            |                                              | 2. Image Sensor              |
|                            |                                              | 3. Instrument Channel Outlet |
| Instrument Channel         | Working Length                               | 300 mm                       |
|                            | Channel inner diameter                       | 2.8 mm                       |
|                            | Minimum Visible Distance                     | 3 mm from the distal end     |
|                            | Direction from which endotherapy accessories |                              |
|                            | enter and exit the endoscopic image          |                              |
| Bending Section            | Angulation range                             | UP 180°, DOWN 130°           |
| Total Length               |                                              | 595 mm                       |
| Laser Compatibility        |                                              | Nd: YAG, 810nm Diode         |
| Compatible Video Processor |                                              | OVP-IN Plus                  |