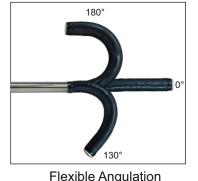

## Features:

- LED-At-Tip Technology for longer scope life.
- CMOS Sensor provides unmatched image quality to explore smallest details.
- Ergonomic, very slim insertion tube diameter 6mm helps smooth insertion & improves procedures performance.
- Flexible angulation, UP 180° & DOWN 130° enables easy orientation inside the pleural cavity.
- Light weight design for easy handling.
- Single Click Connector.

## **Specifications:**

| Model                      | OTS-IN+                                      |                              |
|----------------------------|----------------------------------------------|------------------------------|
| Optical System             | Field of view                                | 120°                         |
|                            | Direction of view                            | Forward View                 |
|                            | Depth of field                               | 3-60mm                       |
| Insertion Tube             | Distal End outer diameter                    | 6 mm                         |
|                            | Rigid Section outer diameter                 | 6 mm                         |
|                            | Maximum Insertion section outer diameter     | 6.7 mm                       |
|                            | Distal End enlarged                          | 1. Illumination LEDs (W)     |
|                            |                                              | 2. Image Sensor              |
|                            |                                              | 3. Instrument Channel Outlet |
| Instrument Channel         | Working Length                               | 300 mm                       |
|                            | Channel inner diameter                       | 2.8 mm                       |
|                            | Minimum Visible Distance                     | 3 mm from the distal end     |
|                            | Direction from which endotherapy accessories |                              |
|                            | enter and exit the endoscopic image          |                              |
| Bending Section            | Angulation range                             | UP 180°, DOWN 130°           |
| Total Length               |                                              | 595 mm                       |
| Laser Compatibility        |                                              | Nd: YAG, 810nm Diode         |
| Compatible Video Processor |                                              | OVP-IN Plus                  |

**Distal End Tip** 

Light Weight Design

**Flexible Angulation** 

Manufactured by: MITRA MEDICAL SERVICES LLP

Plot No.: 21-B, Sector-1, Parwanoo, Dist.- Solan, Himachal Pradesh - 173 220. INDIA Toll Free No.: 1800 1020 307 E-Mail: ottomed@ottomed.com, Website: www.ottomed.com