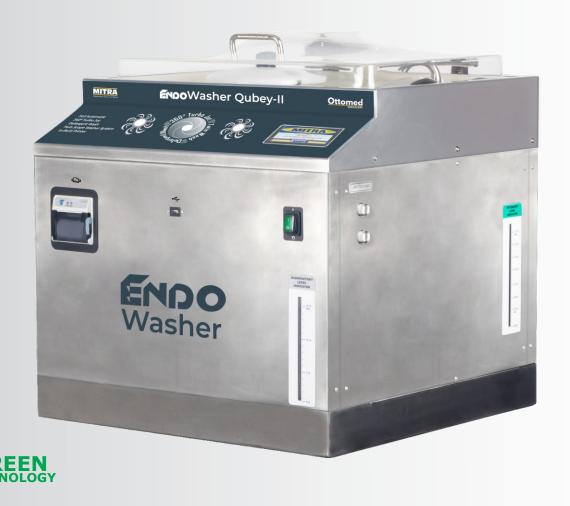

# **Qubey-II**

## **Fully Automatic Twin Scope Endowasher System**

360° Auto Disc Rotation Water Jet

Minimize your Hygiene & Safety concerns. Disinfect your scope in the **Qubey-II Endowasher** after every procedure to maximize safety of the Patient, Staff and yourself.

## **Features**

- Fully automatic operation.
- Touch Screen user friendly Interface for ease of operation. 2.
- Memory for 50 cycle storage. 3.
- Inbuilt printer for washing and disinfection report. 4.
- USB port for data retrieval.
- 6. Leakage testing facility.
- Visual indicator for disinfection chemical level. 7.
- Specially designed tub to ensure minimum wastage of disinfectant & detergents. 8.
- Powerful channel drying mechanism post cleaning & disinfectant cycle.
- 10. Can be operated in manual mode as well.
- 11. Compatible with all Endoscopy systems.