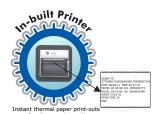

## **Features**

- Fully automatic operation.
- Touch Screen user friendly Interface for ease of operation. 2.
- Memory for 50 cycle storage. 3.
- Inbuilt printer for washing and disinfection report. 4.
- USB port for data retrieval.
- 6. Leakage testing facility.
- Visual indicator for disinfection chemical level. 7.
- Specially designed tub to ensure minimum wastage of disinfectant & detergents. 8.
- Powerful channel drying mechanism post cleaning & disinfectant cycle.
- 10. Can be operated in manual mode as well.
- 11. Compatible with all Endoscopy systems.