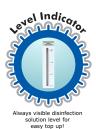

## **Features**

- Fully automatic operation.
- Touch Screen user friendly Interface for ease of operation. 2.
- Memory for 50 cycle storage. 3.
- Inbuilt printer for washing and disinfection report. 4.
- USB port for data retrieval.
- 6. Leakage testing facility.
- Visual indicator for disinfection chemical level. 7.
- Specially designed tub to ensure minimum wastage of disinfectant & detergents. 8.
- Powerful channel drying mechanism post cleaning & disinfectant cycle.
- 10. Can be operated in manual mode as well.
- 11. Compatible with all Endoscopy systems.