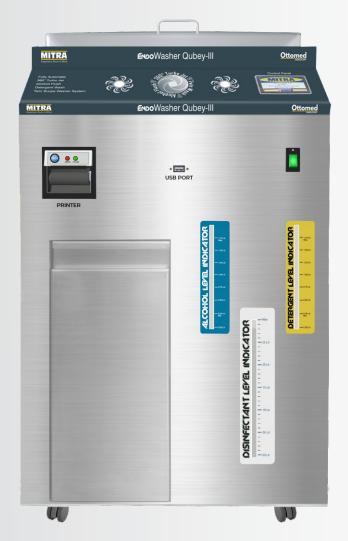

# **Qubey-III**

# Fully Automatic Twin Scope Endowasher System With Alcohol Flushing

Minimise your Hygiene & Safety concerns. Disinfect your scope in the **Qubey-III Endowasher** after every procedure to maximise safety of the Patient, Staff and yourself.

## **Features:**

- 360° Auto Disc Rotation Water Jet
- Fully Automatic Operation
- · Alcohol Flush
- Detergent Wash
- Specially Designed Tub to ensure minimum wastage of disinfectant & detergents.
- Visual level Indicator for Disinfection Solution, Detergent & Alcohol.
- \* Powerful Channel Drying mechanism post cleaning & disinfectant cycle.
- \* Touch Screen Interface
- Leakage Testing
- In-Built Printer
- USB Port for data transfer to pen drive.
- In-built Memory shows history of last 50 cycles.
- Manual Mode for operation as per your custom settings.
- Compatible with all Endoscopes.