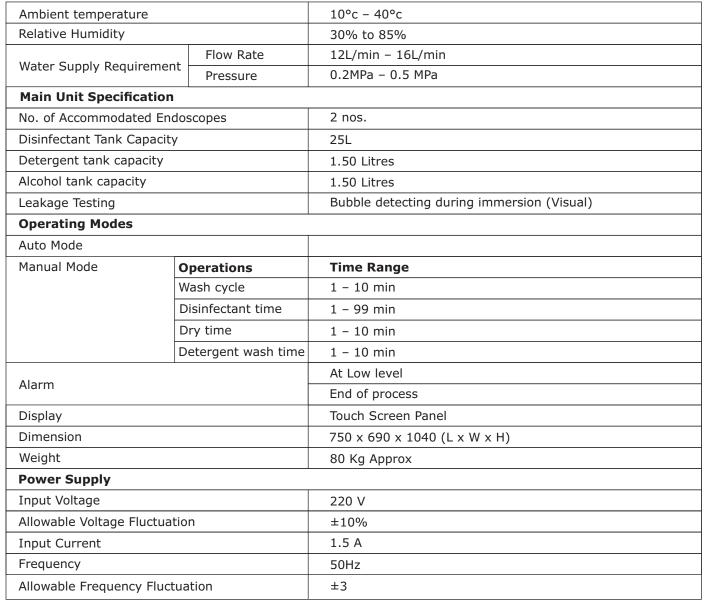

Flushing







Minimise your Hygiene & Safety concerns. Disinfect your scope in the **Qubey-III Endowasher** after every procedure to maximise safety of the Patient, Staff and yourself.













## **Features:**

- 360° Auto Disc Rotation Water Jet
- Fully Automatic Operation
- · Alcohol Flush
- Detergent Wash
- Specially Designed Tub to ensure minimum wastage of disinfectant & detergents.
- Visual level Indicator for Disinfection Solution, Detergent & Alcohol.
- \* Powerful Channel Drying mechanism post cleaning & disinfectant cycle.
- \* Touch Screen Interface
- Leakage Testing
- In-Built Printer
- USB Port for data transfer to pen drive.
- In-built Memory shows history of last 50 cycles.
- Manual Mode for operation as per your custom settings.
- Compatible with all Endoscopes.













Manufactured by:

### MITRA MEDICAL SERVICES LLP

Plot No.: 21-B, Sector-1, Parwanoo, Dist.- Solan, Himachal Pradesh - 173 220. INDIA Toll Free No.: 1800 1020 307

E-Mail: ottomed@ottomed.com, Website: www.ottomed.com

Distributed by:

#### MITRA MEDICAL SERVICES LLP

B-226, Okhla Industrial Area, Phase-1, New Delhi - 110 020. INDIA Toll Free No.: 1800 1020 307

E-Mail: ottomed@ottomed.com, Website: www.ottomed.com

**08 AUGUST**