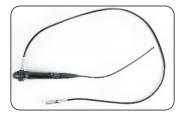

## VIDEO LARYNGOSCOPE

Insight Plus Series

Model: OVL-IN+

LED At Tip

CMOS sensor

Laser compatible

Single click connector

- · LED-AT-TIP Technology for longer scope life.
- CMOS Sensor provides unmatched image quality to explore smallest details.
- Ergonomic, slim and flexible for smooth insertion.
- Easy manoeuverability.
- · Laser compatible.
- · Remote buttons for easy operation.
- · Advanced diagnostic and therapeutic potential for Pulmonologists and Physicians.
- Single click connector.