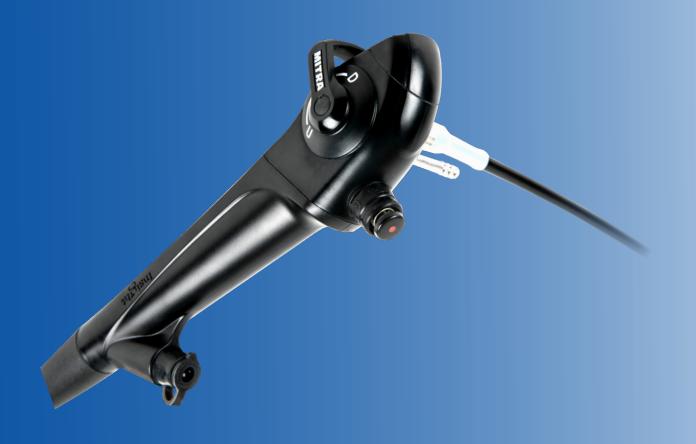

## VIDEO LARYNGOSCOPE

Insight Plus Series

Model: OVL-IN+

LED At Tip

CMOS sensor

Laser compatible

Single click connector

- · LED-AT-TIP Technology for longer scope life.
- CMOS Sensor provides unmatched image quality to explore smallest details.
- Ergonomic, slim and flexible for smooth insertion.
- Easy manoeuverability.
- · Laser compatible.
- · Remote buttons for easy operation.
- · Advanced diagnostic and therapeutic potential for Pulmonologists and Physicians.
- Single click connector.