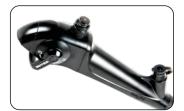

## VIDEO LARYNGOSCOPE

Insight Plus Series

Model: OVL-IN+

LED At Tip

CMOS sensor

Laser compatible

Single click connector

- · LED-AT-TIP Technology for longer scope life.
- CMOS Sensor provides unmatched image quality to explore smallest details.
- Ergonomic, slim and flexible for smooth insertion.
- Easy manoeuverability.
- · Laser compatible.
- · Remote buttons for easy operation.
- · Advanced diagnostic and therapeutic potential for Pulmonologists and Physicians.
- Single click connector.