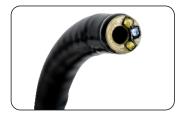

## **Specifications:**

| Model                     | OVL-IN+                                                                          |                              |
|---------------------------|----------------------------------------------------------------------------------|------------------------------|
|                           | Field of view                                                                    | 120°                         |
| Optical System            | Direction of view                                                                | Forward View                 |
|                           | Depth of field                                                                   | 3-60mm                       |
| Insertion Tube            | Distal end outer diameter                                                        | 4.9 mm                       |
|                           | Insertion tube outer diameter                                                    | 4.8 mm                       |
|                           | Distal end enlarged                                                              | 1. Illumination LEDs (W)     |
|                           | ŭ                                                                                | 2. Image Sensor              |
|                           |                                                                                  | 3. Instrument Channel Outlet |
|                           | Working Length                                                                   | 350 mm                       |
| Instrument Channel        | Channel inner diameter                                                           | 2 mm                         |
|                           | Minimum Visible Distance                                                         | 3 mm from the distal end     |
|                           | Direction from which endotherapy accessories enter and exit the endoscopic image |                              |
| Bending Section           | Angulation range                                                                 | UP 130°, DOWN 130°           |
| Total Length              |                                                                                  | 645 mm                       |
| Laser Compatibility       |                                                                                  | Nd: YAG, 810nm Diode         |
| Compatible Video Processo | or                                                                               | OVP-IN Plus                  |