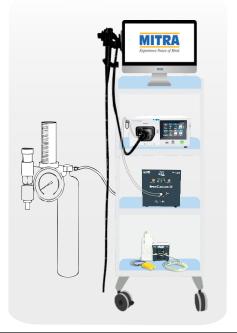

Intelligent Flow Control        |      | Not Applicable      |
| Power Supply                    |      |                     |
| Input Voltage                   |      | 100V - 240V         |
| Allowable Voltage Fluctuation   |      | ±10%                |
| Power Rating                    |      | 24VA                |
| Frequency                       |      | 50Hz / 60Hz         |
| Allowable Frequency Fluctuation |      | ±3 Hz               |
| Dimensions                      |      |                     |
| Length                          |      | 220mm               |
| Width                           |      | 170mm               |
| Height                          |      | 145mm               |
| Weight                          |      | Approx. 2.3 Kg      |

## **System Chart**











Made in India by:

#### MITRA MEDICAL SERVICES LLP

Plot No.: 21-B, Sector-1, Parwanoo, Dist.- Solan, Himachal Pradesh - 173 220. INDIA

Toll Free No.: 1800 1020 307

E-Mail: ottomed@ottomed.com, Website: www.ottomed.com

Distributed by:

### MITRA MEDICAL SERVICES LLP

B-226, Okhla Industrial Area, Phase-1, New Delhi - 110 020. INDIA

Toll Free No.: 1800 1020 307

 $\hbox{E-Mail: ottomed@ottomed.com, Website: www.ottomed.com}\\$