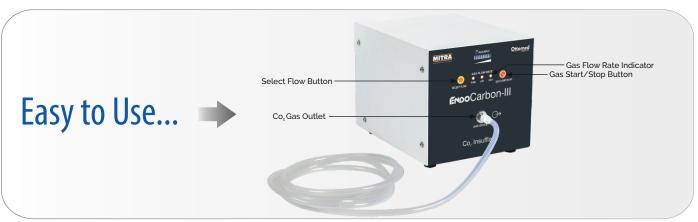

# **Efficient & Compact machine for Patient comfort.**

Advance micro-controller technology.

Special customized & pre-programmed single touch mode for POEM procedure.

- \*Actual Gas Input Pressure Indicator
- \*Light Weight
- \*Compact Size

- \*Universal compatibility
- \*Single touch flow selection