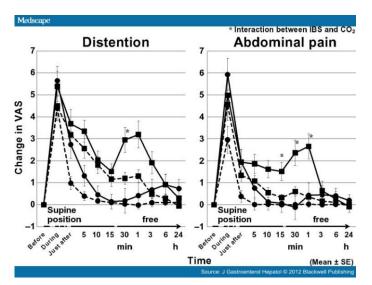

### Main Features

- Time saving and patient friendly examination.
- Carbon Dioxide is absorbed by human tissue about 150 times faster than the conventional air.
- O

Co<sub>2</sub> rapid absorption properties keep abdomin-al distension and related pain to a minimum during the processor and speed up recovery afterwards.