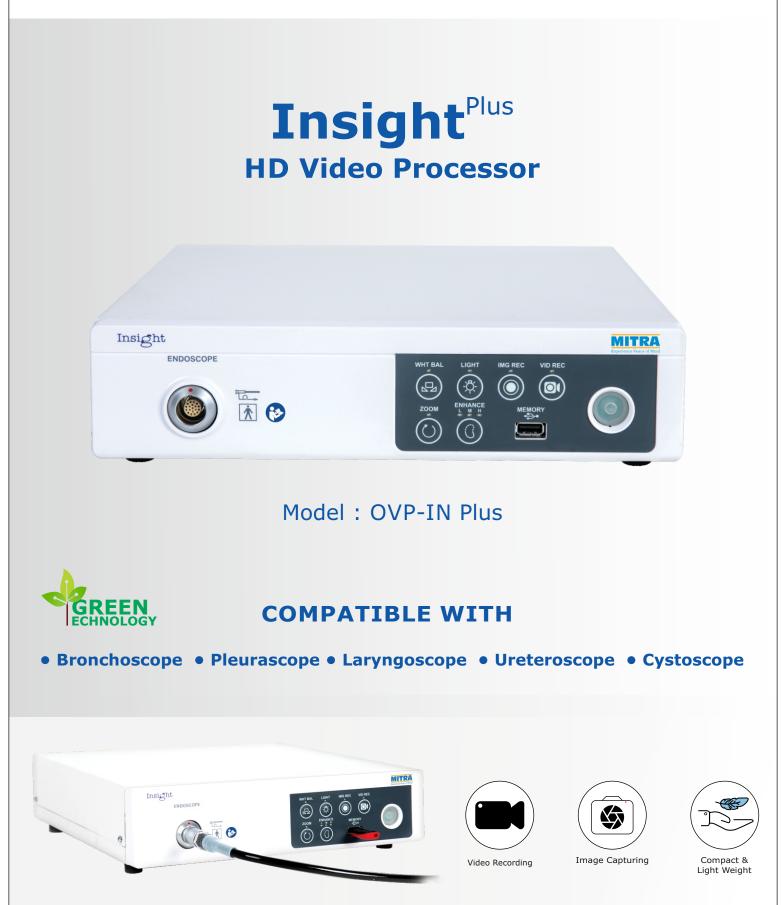

# **Features:**

- In-Built Image Capturing & Video Recording System In-built Image & Video recording system stores captured Images & Videos directly to an External pen drive
- **5-in-1 Connectivity Broncho/Pleura/Laryngo/Uro/Cysto Scopes** 5-in-1 video processor compatible with Broncho/Pleura/Laryngo/Uro/Cysto endoscope models.

# **Specifications:**

| Model               | OVP-IN Plus                               |                                                                                                              |
|---------------------|-------------------------------------------|--------------------------------------------------------------------------------------------------------------|
| Power Supply        | Voltage                                   | 100-240 VAC                                                                                                  |
|                     | Voltage fluctuation                       | Within±10%                                                                                                   |
|                     | Frequency                                 | 50/60 Hz                                                                                                     |
|                     | Frequency fluctuation                     | Within±3 Hz                                                                                                  |
|                     | Consumption electric power                | 17VA                                                                                                         |
|                     | Fuse rating                               | 3 A, 250 V                                                                                                   |
|                     | Fuse size                                 | ø5.0 x 20.0 mm                                                                                               |
| Size                | Dimensions                                | 300(W) x 295(L) x 80(H) mm                                                                                   |
|                     | Weight                                    | 4.8 kg                                                                                                       |
|                     | Type of protection against electric shock | Class 1                                                                                                      |
| Classification      | Degree of protection against electric     | Type BF applied part. Where no classification mark appears, the                                              |
| (medical electrical | shock of applied part                     | device is a TYPE BF applied part.                                                                            |
| equipment)          | Degree of protection against explosion    | The Video Processor should be kept away from ammable gases.                                                  |
| Observation .       | Video signal output                       | DVI-D x 2, HD-SDI                                                                                            |
|                     | White balance                             | By pressing the white balance switch on the front panel, automatic white balance can be performed.           |
|                     | Zoom                                      | 1.2X & 1.5X                                                                                                  |
|                     | Image enhancement mode setting            | Fine patterns or edges in the endoscopic images can be enhance electrically to increase the image sharpness. |
| Portable Memory     | Media                                     | USB mass storage                                                                                             |
|                     | Image recording                           | JPEG format                                                                                                  |
|                     | Movie recording                           | MP4                                                                                                          |
| Illumination        | LED (White)                               | At Endoscope Tip                                                                                             |